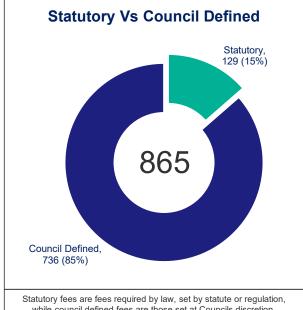

Total number of Fees & Charges 865

Discontinued Fees 92

New Fees 52 (Refer to Table 2) Increase > 10% 50 (Refer to Table 3)

(Refer to Table 1)

Rate of Return,

**Pricing Basis (Quantitative Fees)** 

while council defined fees are those set at Councils discretion.