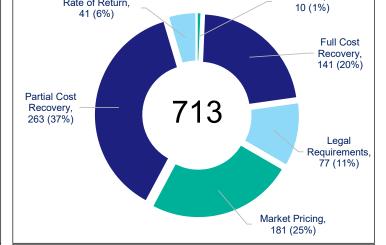

Total number of Fees & Charges 865

Discontinued Fees 92

New Fees 52 (Refer to Table 2) Increase > 10% 50 (Refer to Table 3)

(Refer to Table 1)

Rate of Return,

**Pricing Basis (Quantitative Fees)** 

while council defined fees are those set at Councils discretion.