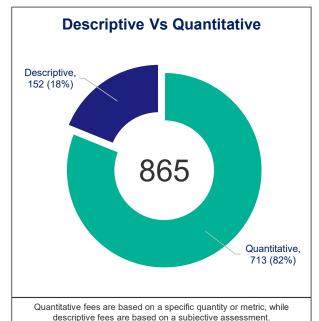

Total number of Fees & Charges 865

Discontinued Fees 92

New Fees 52 (Refer to Table 2) Increase > 10% 50 (Refer to Table 3)

(Refer to Table 1)

Rate of Return,

**Pricing Basis (Quantitative Fees)** 

while council defined fees are those set at Councils discretion.