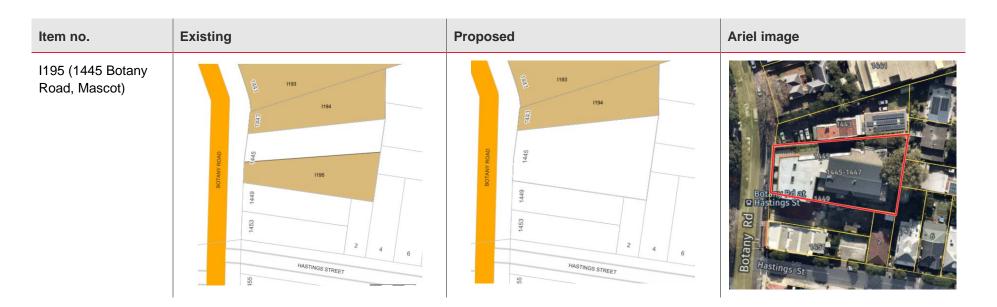

| Item no. | Name/address/Lot and DP                                                                                                                                                                                              | Proposed amendment                                                   |
|----------|----------------------------------------------------------------------------------------------------------------------------------------------------------------------------------------------------------------------|----------------------------------------------------------------------|
| 1383     | Sydney Airport, Sydney (Kingsford Smith)<br>Airport group Airport Drive, Part Lot 8, DP<br>1050923                                                                                                                   | Remove "Sydney Airport" and insert instead "Mascot"                  |
| 1385     | Turrella, Wolli Creek, Wolli Creek Wetlands<br>Part 75 Henderson Street, part Railway<br>lands Lot 5, DP 431083; Part Lot 1, DP<br>775302 (MS 16565 3000 SY); Lots 12 and<br>13, DP 1149053; part bed of Wolli Creek | Remove "Turrella"                                                    |
| 1388     | Wolli Creek, Tempe House and St<br>Magdalene's Chapel 1 Princes Highway,<br>Lot 1, DP 270821                                                                                                                         | Insert "; Part Lot 1, SP 93440"                                      |
| 1389     | Wolli Creek, Wolli Creek Valley Wolli Creek                                                                                                                                                                          | Insert ", Bardwell Park, Bardwell Valley,<br>Bexley North, Turrella" |
| 1368     | 27A Gordon Street, Rosebery, Lots 11 and 12, DP 832654 Lot 11 DP 1265708                                                                                                                                             | Remove Lots 11 and 12, DP 832654                                     |
| l195     | 1447 Botany Road, Botany, Lot 1, DP<br>965554 Part Lot 200, DP 1262366                                                                                                                                               | Update street number to 1445 and remove Lot 1, DP 965554             |