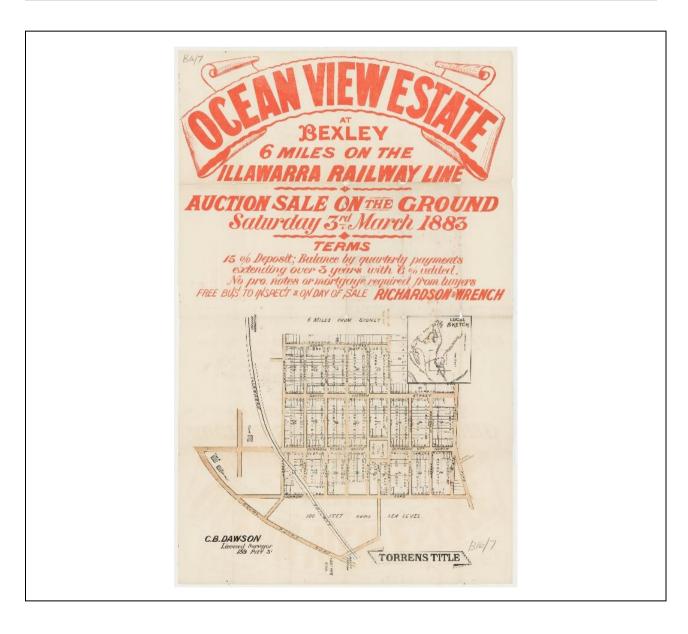

The suburb of Bexley derives its name from the estate of the Lord family, who were granted 2,000 acres extending across Wolli Creek, Kingsgrove and Canterbury. They erected Bexley House and held the land until around the 1850s. The land on which the Oceanview Estate stands was purchased by a group of land speculators in 1879, when the route of the new railway through the St George district was established after a prolonged campaign of lobbying by interest groups and speculative developers who sought to leverage the accessibility and benefit the railway line would bring to the area.

Located on the ridge overlooking the new rail line and boasting views towards the ocean, the Oceanview Estate was laid out with Garden Suburb concepts in mind. It was planned to appeal to wealthy and discerning buyers, with larger sized dwellings surrounded by tastefully laid out grounds. It differentiated itself from the nearby Rockdale Township Estate and the Rockdale Estate in the size and arrangement of properties and lots, and ready access to Seaforth Park (marked on the early plans as simply 'Recreation Reserve'). The area was developed in stages beginning in the late nineteenth century, and contains surviving examples of Victorian villas built in the 1890s through to later Federation and interwar period styles. The streets were planted with trees to commemorate the reign of Queen Victoria.

Allotments in the subdivided Ocean View Estate were offered for sale in 1883.

| THEMES           |                                                                                              |  |  |  |  |  |  |
|------------------|----------------------------------------------------------------------------------------------|--|--|--|--|--|--|
| National         | Settlement—Building settlements, towns and cities                                            |  |  |  |  |  |  |
| historical theme |                                                                                              |  |  |  |  |  |  |
|                  |                                                                                              |  |  |  |  |  |  |
| State            | Towns, suburbs and villages—Activities associated with creating, planning and managing urban |  |  |  |  |  |  |
| historical theme | functions, landscapes and lifestyles in towns, suburbs and villages                          |  |  |  |  |  |  |
|                  |                                                                                              |  |  |  |  |  |  |