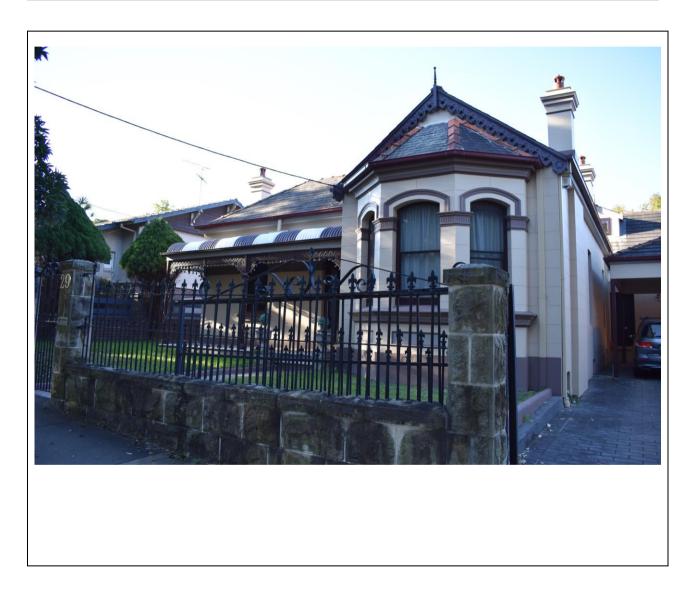

#### **IMAGES** - 1 per page

| Image caption | 'Sierenza,' 83 Harrow Road, a local heritage item within the proposed conservation area. |          |              |                        |              |
|---------------|------------------------------------------------------------------------------------------|----------|--------------|------------------------|--------------|
| Image year    | 2019                                                                                     | Image by | GML Heritage | Image copyright holder | GML Heritage |