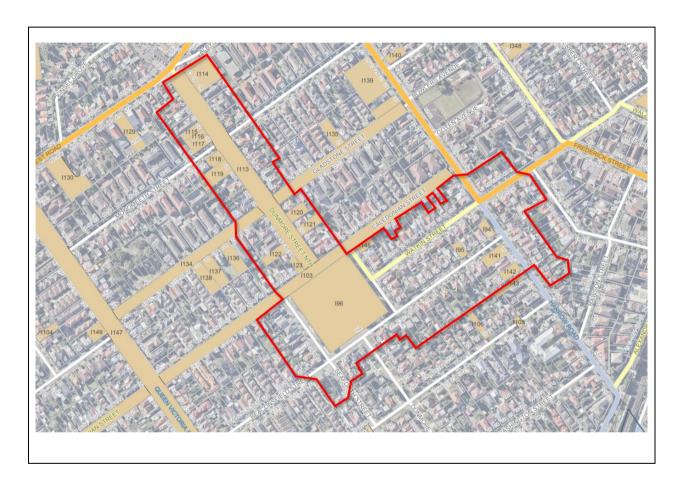

#### **IMAGES** - 1 per page

| Image caption | Boundaries of the O | ceanview Estate Herita | age Conservation Area | 3.                     |                 |
|---------------|---------------------|------------------------|-----------------------|------------------------|-----------------|
| Image year    | 2023                | Image by               | Bayside Council       | Image copyright holder | Bayside Council |