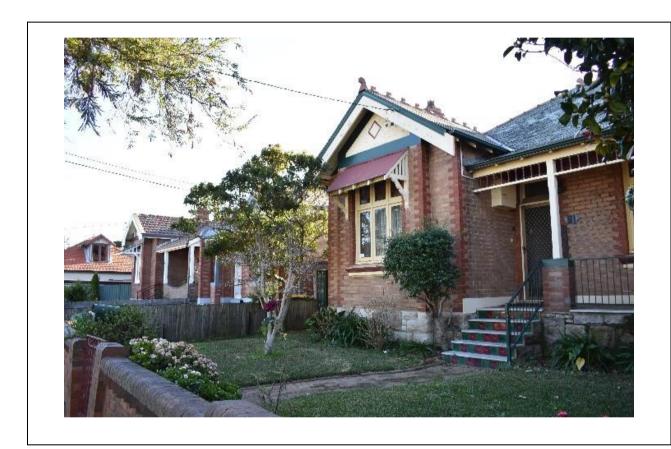

| DESCRIPTION                                              |                                                                                                                                                                                                                                                                                                                                                                                                                                                                                                                                                                                                                       |         |  |  |  |  |  |
|----------------------------------------------------------|-----------------------------------------------------------------------------------------------------------------------------------------------------------------------------------------------------------------------------------------------------------------------------------------------------------------------------------------------------------------------------------------------------------------------------------------------------------------------------------------------------------------------------------------------------------------------------------------------------------------------|---------|--|--|--|--|--|
| Designer                                                 | Various                                                                                                                                                                                                                                                                                                                                                                                                                                                                                                                                                                                                               |         |  |  |  |  |  |
| Builder/ maker                                           | Various                                                                                                                                                                                                                                                                                                                                                                                                                                                                                                                                                                                                               | Various |  |  |  |  |  |
| Physical<br>Description                                  | The study area is centred around Seaforth Park and includes Dunmore Street North, Caledonian Street (East), Watkin Street, Park Avenue and parts of Seaforth Street, Beaconsfield Street and Dunmore Street South. The streets are laid out in a grid pattern around the central park. Seaforth Park is a large square park that is mainly grassed and retains original plantings of Moreton Bay figs, Monterey pines and Canary Island palms, with later plantings. Housing around the park is generally from the Federation period, orientated to take advantage of views over the parkland and views to the ocean. |         |  |  |  |  |  |
|                                                          | The character of the Oceanview Estate HCA is made up of a number of architectural styles, including fine examples of high-quality late Victorian, Federation Arts and Crafts, Federation Bungalow and Inter-War Bungalow style houses and cottages set within formal gardens with low brick fencing. The area features wide streets with grass verges and mature street trees, some of which are heritage listed.                                                                                                                                                                                                     |         |  |  |  |  |  |
|                                                          | Dunmore Street North features the finest quality of housing and is largely intact. Some areas have uncharacteristic development which has eroded the integrity of parts of the potential HCA, particularly Seaforth and Watkin Streets.                                                                                                                                                                                                                                                                                                                                                                               |         |  |  |  |  |  |
| Physical condition<br>and<br>Archaeological<br>potential | The area largely retains its original subdivision pattern and a large proportion of original housing stock. There are a small number of uncharacteristic modern infill dwellings. The streets are well maintained and private gardens are generally well landscaped and cared for with a mix of ornamental plants, native trees and hedging. The archaeological potential of the area is unknown.                                                                                                                                                                                                                     |         |  |  |  |  |  |
| Construction years                                       | Start year c.1883 Finish year Circa                                                                                                                                                                                                                                                                                                                                                                                                                                                                                                                                                                                   |         |  |  |  |  |  |
| Modifications and dates                                  | Some original buildings have been replaced with new buildings over time. Some buildings have had alterations and additions, of varying levels of intrusion.                                                                                                                                                                                                                                                                                                                                                                                                                                                           |         |  |  |  |  |  |
| Further comments                                         |                                                                                                                                                                                                                                                                                                                                                                                                                                                                                                                                                                                                                       |         |  |  |  |  |  |

Located on the ridge overlooking the new rail line and boasting views towards the ocean, the Oceanview Estate was laid out with Garden Suburb concepts in mind. It was planned to appeal to wealthy and discerning buyers, with larger sized dwellings surrounded by tastefully laid out grounds. It differentiated itself from the nearby Rockdale Township Estate and the Rockdale Estate in the size and arrangement of properties and lots, and ready access to Seaforth Park (marked on the early plans as simply 'Recreation Reserve'). The area was developed in stages beginning in the late nineteenth century, and contains surviving examples of Victorian villas built in the 1890s through to later Federation and interwar period styles. The streets were planted with trees to commemorate the reign of Queen Victoria.