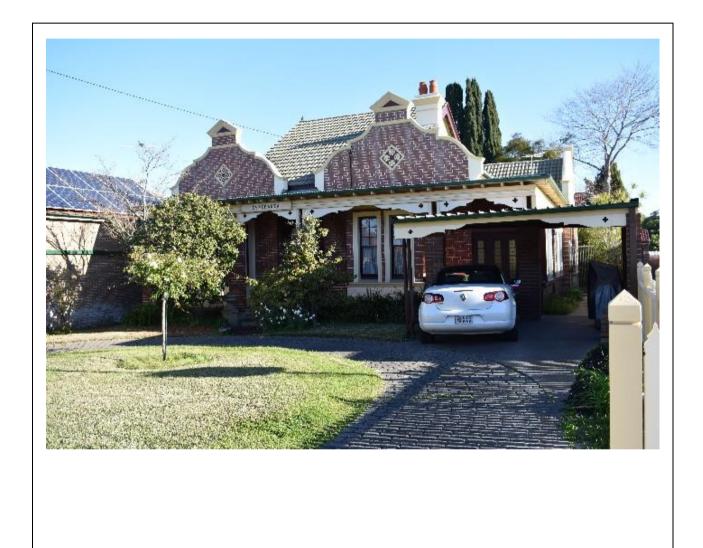

### **IMAGES - 1 per page**

| Image caption | 'Italia,' 77 Harrow Road, a local heritage item within the proposed conservation area. |          |                         |                        |                         |
|---------------|----------------------------------------------------------------------------------------|----------|-------------------------|------------------------|-------------------------|
| Image year    | 2019                                                                                   | Image by | GML Heritage Pty<br>Ltd | Image copyright holder | GML Heritage Pty<br>Ltd |