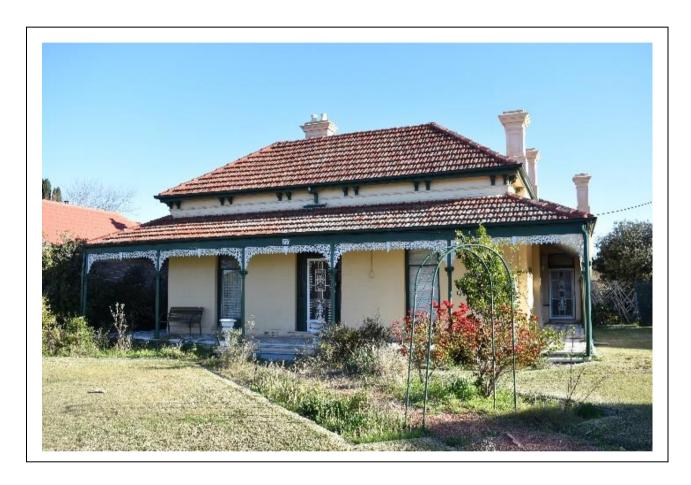

### **IMAGES - 1 per page**

| Image caption | 'Italia,' 77 Harrow Road, a local heritage item within the proposed conservation area. |          |                         |                        |                         |
|---------------|----------------------------------------------------------------------------------------|----------|-------------------------|------------------------|-------------------------|
| Image year    | 2019                                                                                   | Image by | GML Heritage Pty<br>Ltd | Image copyright holder | GML Heritage Pty<br>Ltd |