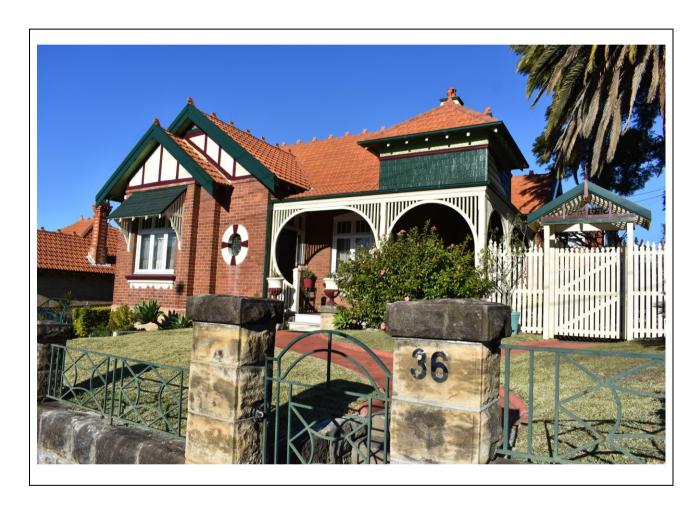

| DESCRIPTION                                              |                                                                                                                                                                                                                                                                                                                                                                                                                                                                                                                                                                                                                       |         |  |  |  |  |  |
|----------------------------------------------------------|-----------------------------------------------------------------------------------------------------------------------------------------------------------------------------------------------------------------------------------------------------------------------------------------------------------------------------------------------------------------------------------------------------------------------------------------------------------------------------------------------------------------------------------------------------------------------------------------------------------------------|---------|--|--|--|--|--|
| Designer                                                 | Various                                                                                                                                                                                                                                                                                                                                                                                                                                                                                                                                                                                                               |         |  |  |  |  |  |
| Builder/ maker                                           | Various                                                                                                                                                                                                                                                                                                                                                                                                                                                                                                                                                                                                               | Various |  |  |  |  |  |
| Physical<br>Description                                  | The study area is centred around Seaforth Park and includes Dunmore Street North, Caledonian Street (East), Watkin Street, Park Avenue and parts of Seaforth Street, Beaconsfield Street and Dunmore Street South. The streets are laid out in a grid pattern around the central park. Seaforth Park is a large square park that is mainly grassed and retains original plantings of Moreton Bay figs, Monterey pines and Canary Island palms, with later plantings. Housing around the park is generally from the Federation period, orientated to take advantage of views over the parkland and views to the ocean. |         |  |  |  |  |  |
|                                                          | The character of the Oceanview Estate HCA is made up of a number of architectural styles, including fine examples of high-quality late Victorian, Federation Arts and Crafts, Federation Bungalow and Inter-War Bungalow style houses and cottages set within formal gardens with low brick fencing. The area features wide streets with grass verges and mature street trees, some of which are heritage listed.                                                                                                                                                                                                     |         |  |  |  |  |  |
|                                                          | Dunmore Street North features the finest quality of housing and is largely intact. Some areas have uncharacteristic development which has eroded the integrity of parts of the potential HCA, particularly Seaforth and Watkin Streets.                                                                                                                                                                                                                                                                                                                                                                               |         |  |  |  |  |  |
| Physical condition<br>and<br>Archaeological<br>potential | The area largely retains its original subdivision pattern and a large proportion of original housing stock. There are a small number of uncharacteristic modern infill dwellings. The streets are well maintained and private gardens are generally well landscaped and cared for with a mix of ornamental plants, native trees and hedging. The archaeological potential of the area is unknown.                                                                                                                                                                                                                     |         |  |  |  |  |  |
| Construction years                                       | Start year c.1883 Finish year Circa                                                                                                                                                                                                                                                                                                                                                                                                                                                                                                                                                                                   |         |  |  |  |  |  |
| Modifications and dates                                  | Some original buildings have been replaced with new buildings over time. Some buildings have had alterations and additions, of varying levels of intrusion.                                                                                                                                                                                                                                                                                                                                                                                                                                                           |         |  |  |  |  |  |
| Further comments                                         |                                                                                                                                                                                                                                                                                                                                                                                                                                                                                                                                                                                                                       |         |  |  |  |  |  |

Located on the ridge overlooking the new rail line and boasting views towards the ocean, the Oceanview Estate was laid out with Garden Suburb concepts in mind. It was planned to appeal to wealthy and discerning buyers, with larger sized dwellings surrounded by tastefully laid out grounds. It differentiated itself from the nearby Rockdale Township Estate and the Rockdale Estate in the size and arrangement of properties and lots, and ready access to Seaforth Park (marked on the early plans as simply 'Recreation Reserve'). The area was developed in stages beginning in the late nineteenth century, and contains surviving examples of Victorian villas built in the 1890s through to later Federation and interwar period styles. The streets were planted with trees to commemorate the reign of Queen Victoria.