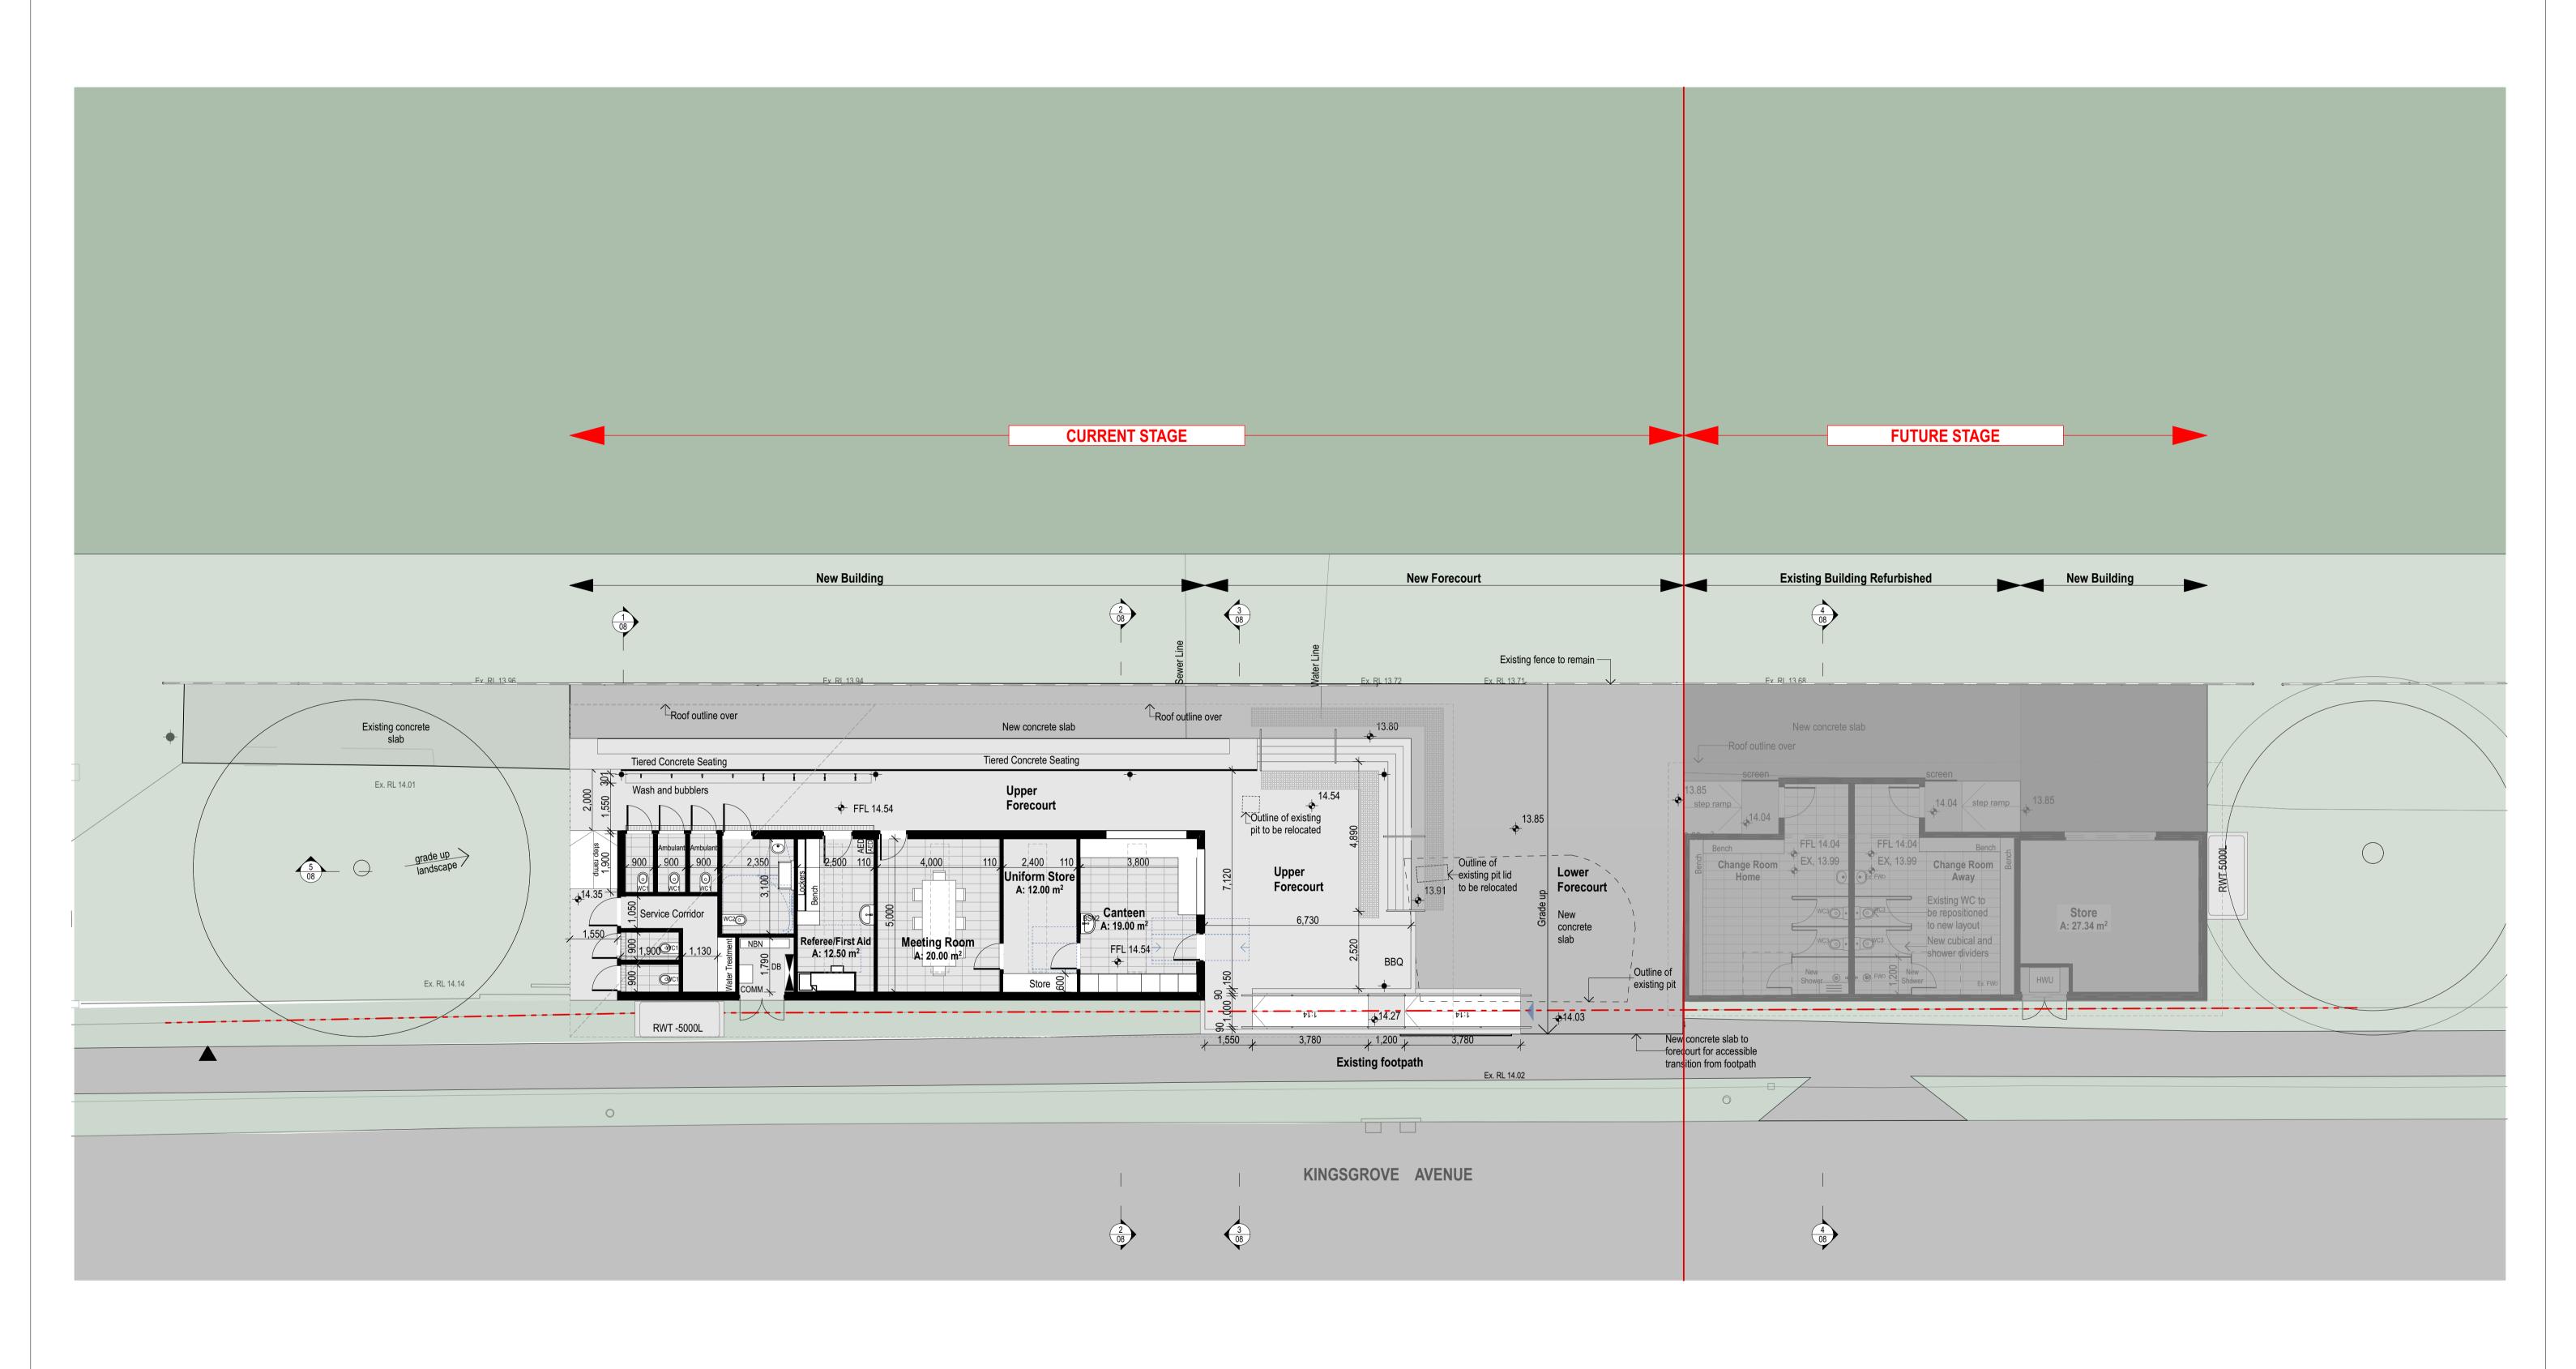

grain architects

M: 0403030729
E: nk@grainarchitects.com.au
Registered Architect NSW 10995

| CLIENT:                                          | PROJECT TITLE:                                   |
|--------------------------------------------------|--------------------------------------------------|
| BAYSIDE COUNCIL                                  | KINGSGROVE AVE RESERVE AMENITIES                 |
| PROJECT ADDRESS:  Kingsgrove Road Kingsgrove NSW | DRAWING TITLE:  CONCEPT 04 - PROPOSED FLOOR PLAN |