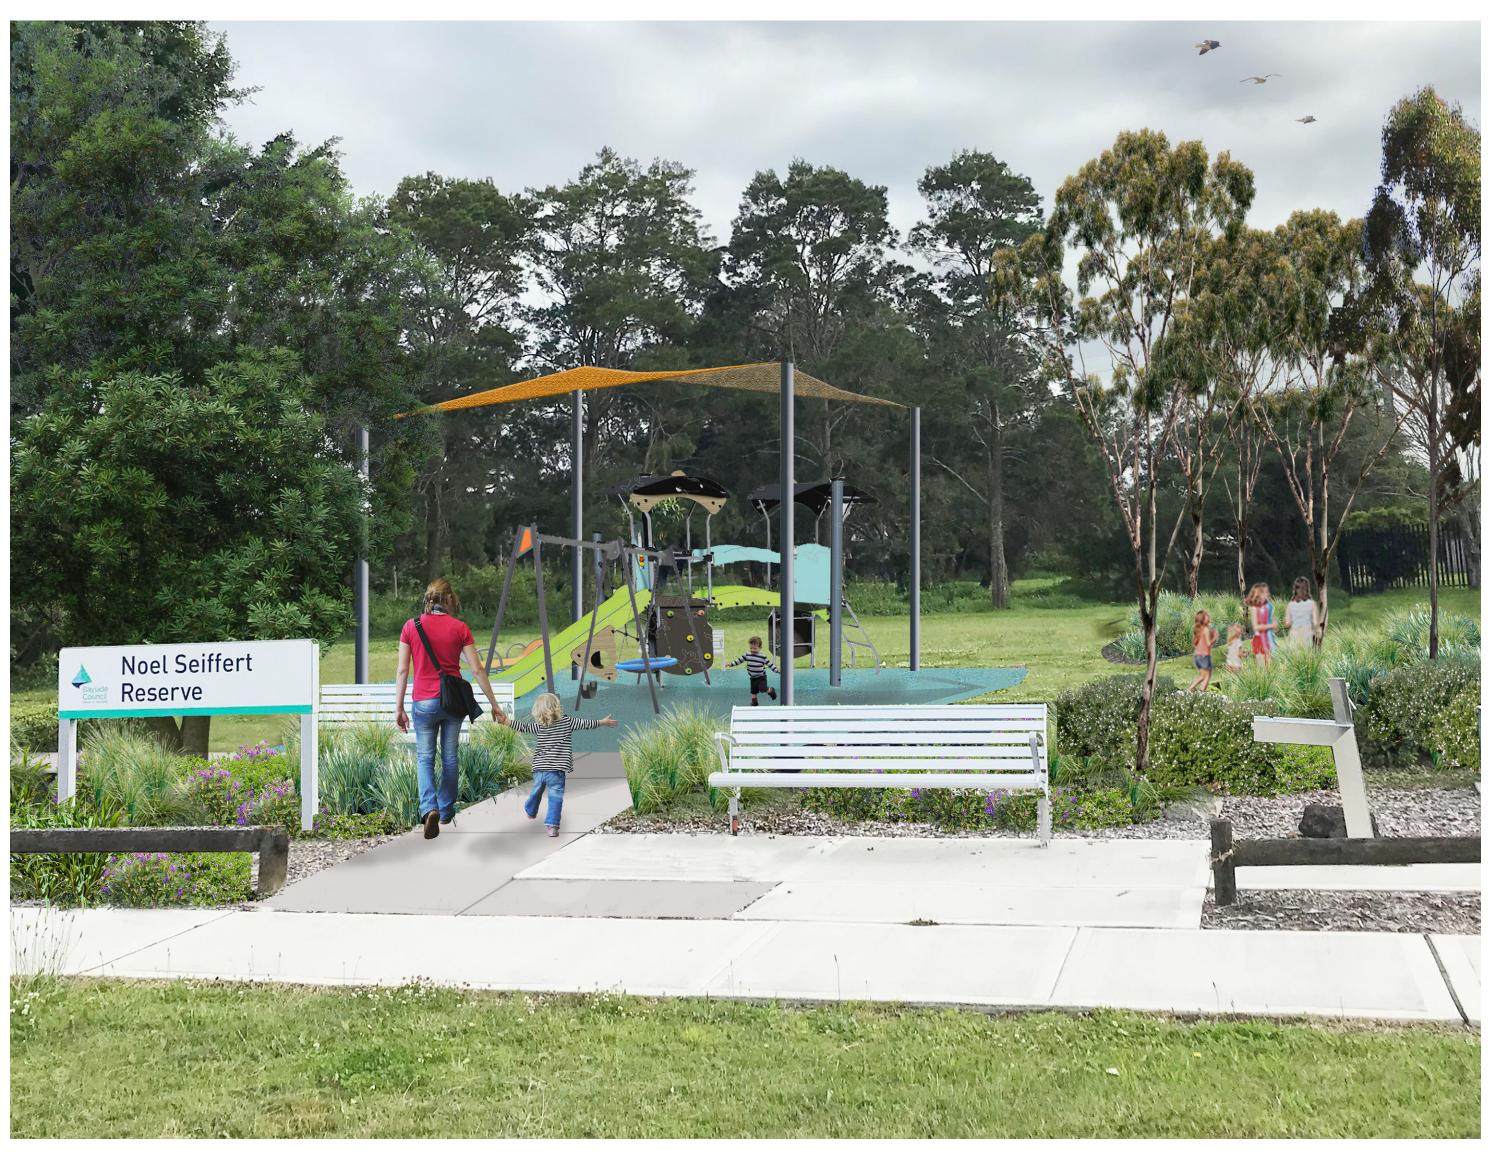

INDICATIVE ARTIST IMPRESSION

## What are we doing?

Bayside Council is renewing the existing playspace at Noel Seiffert Reserve, on Russell Avenue, Sans Souci. The upgrade will include the following improvements:

- Replacement of existing play equipment with new equipment suitable for children up to 12 years of age;
- New playground equipment will include swings, climbing unit with slide and play elements and a rotating platform; **Email:**
- Colourful new shade sail and vibrant new rubber wetpour playground surfacing;
- Seating and path connections;
- Landscaping and tree planting