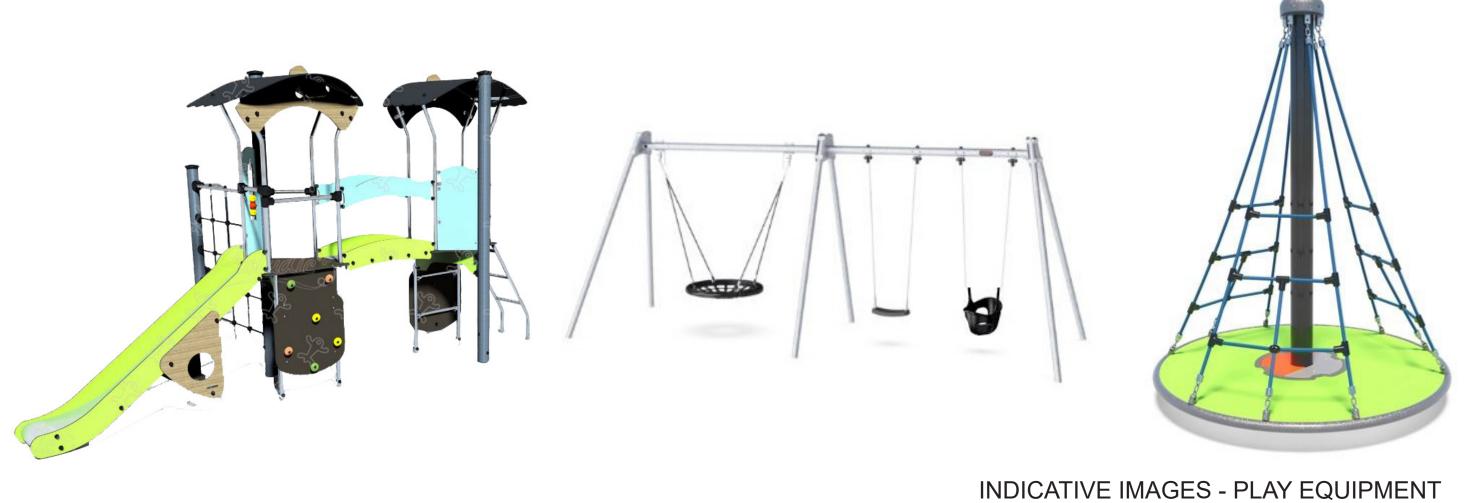

## What are we doing?

Bayside Council is renewing the existing playspace at Noel Seiffert Reserve, on Russell Avenue, Sans Souci. The upgrade will include the following improvements:

- Replacement of existing play equipment with new equipment suitable for children up to 12 years of age;
- New playground equipment will include swings, climbing unit with slide and play elements and a rotating platform; **Email:**
- Colourful new shade sail and vibrant new rubber wetpour playground surfacing;
- Seating and path connections;
- Landscaping and tree planting