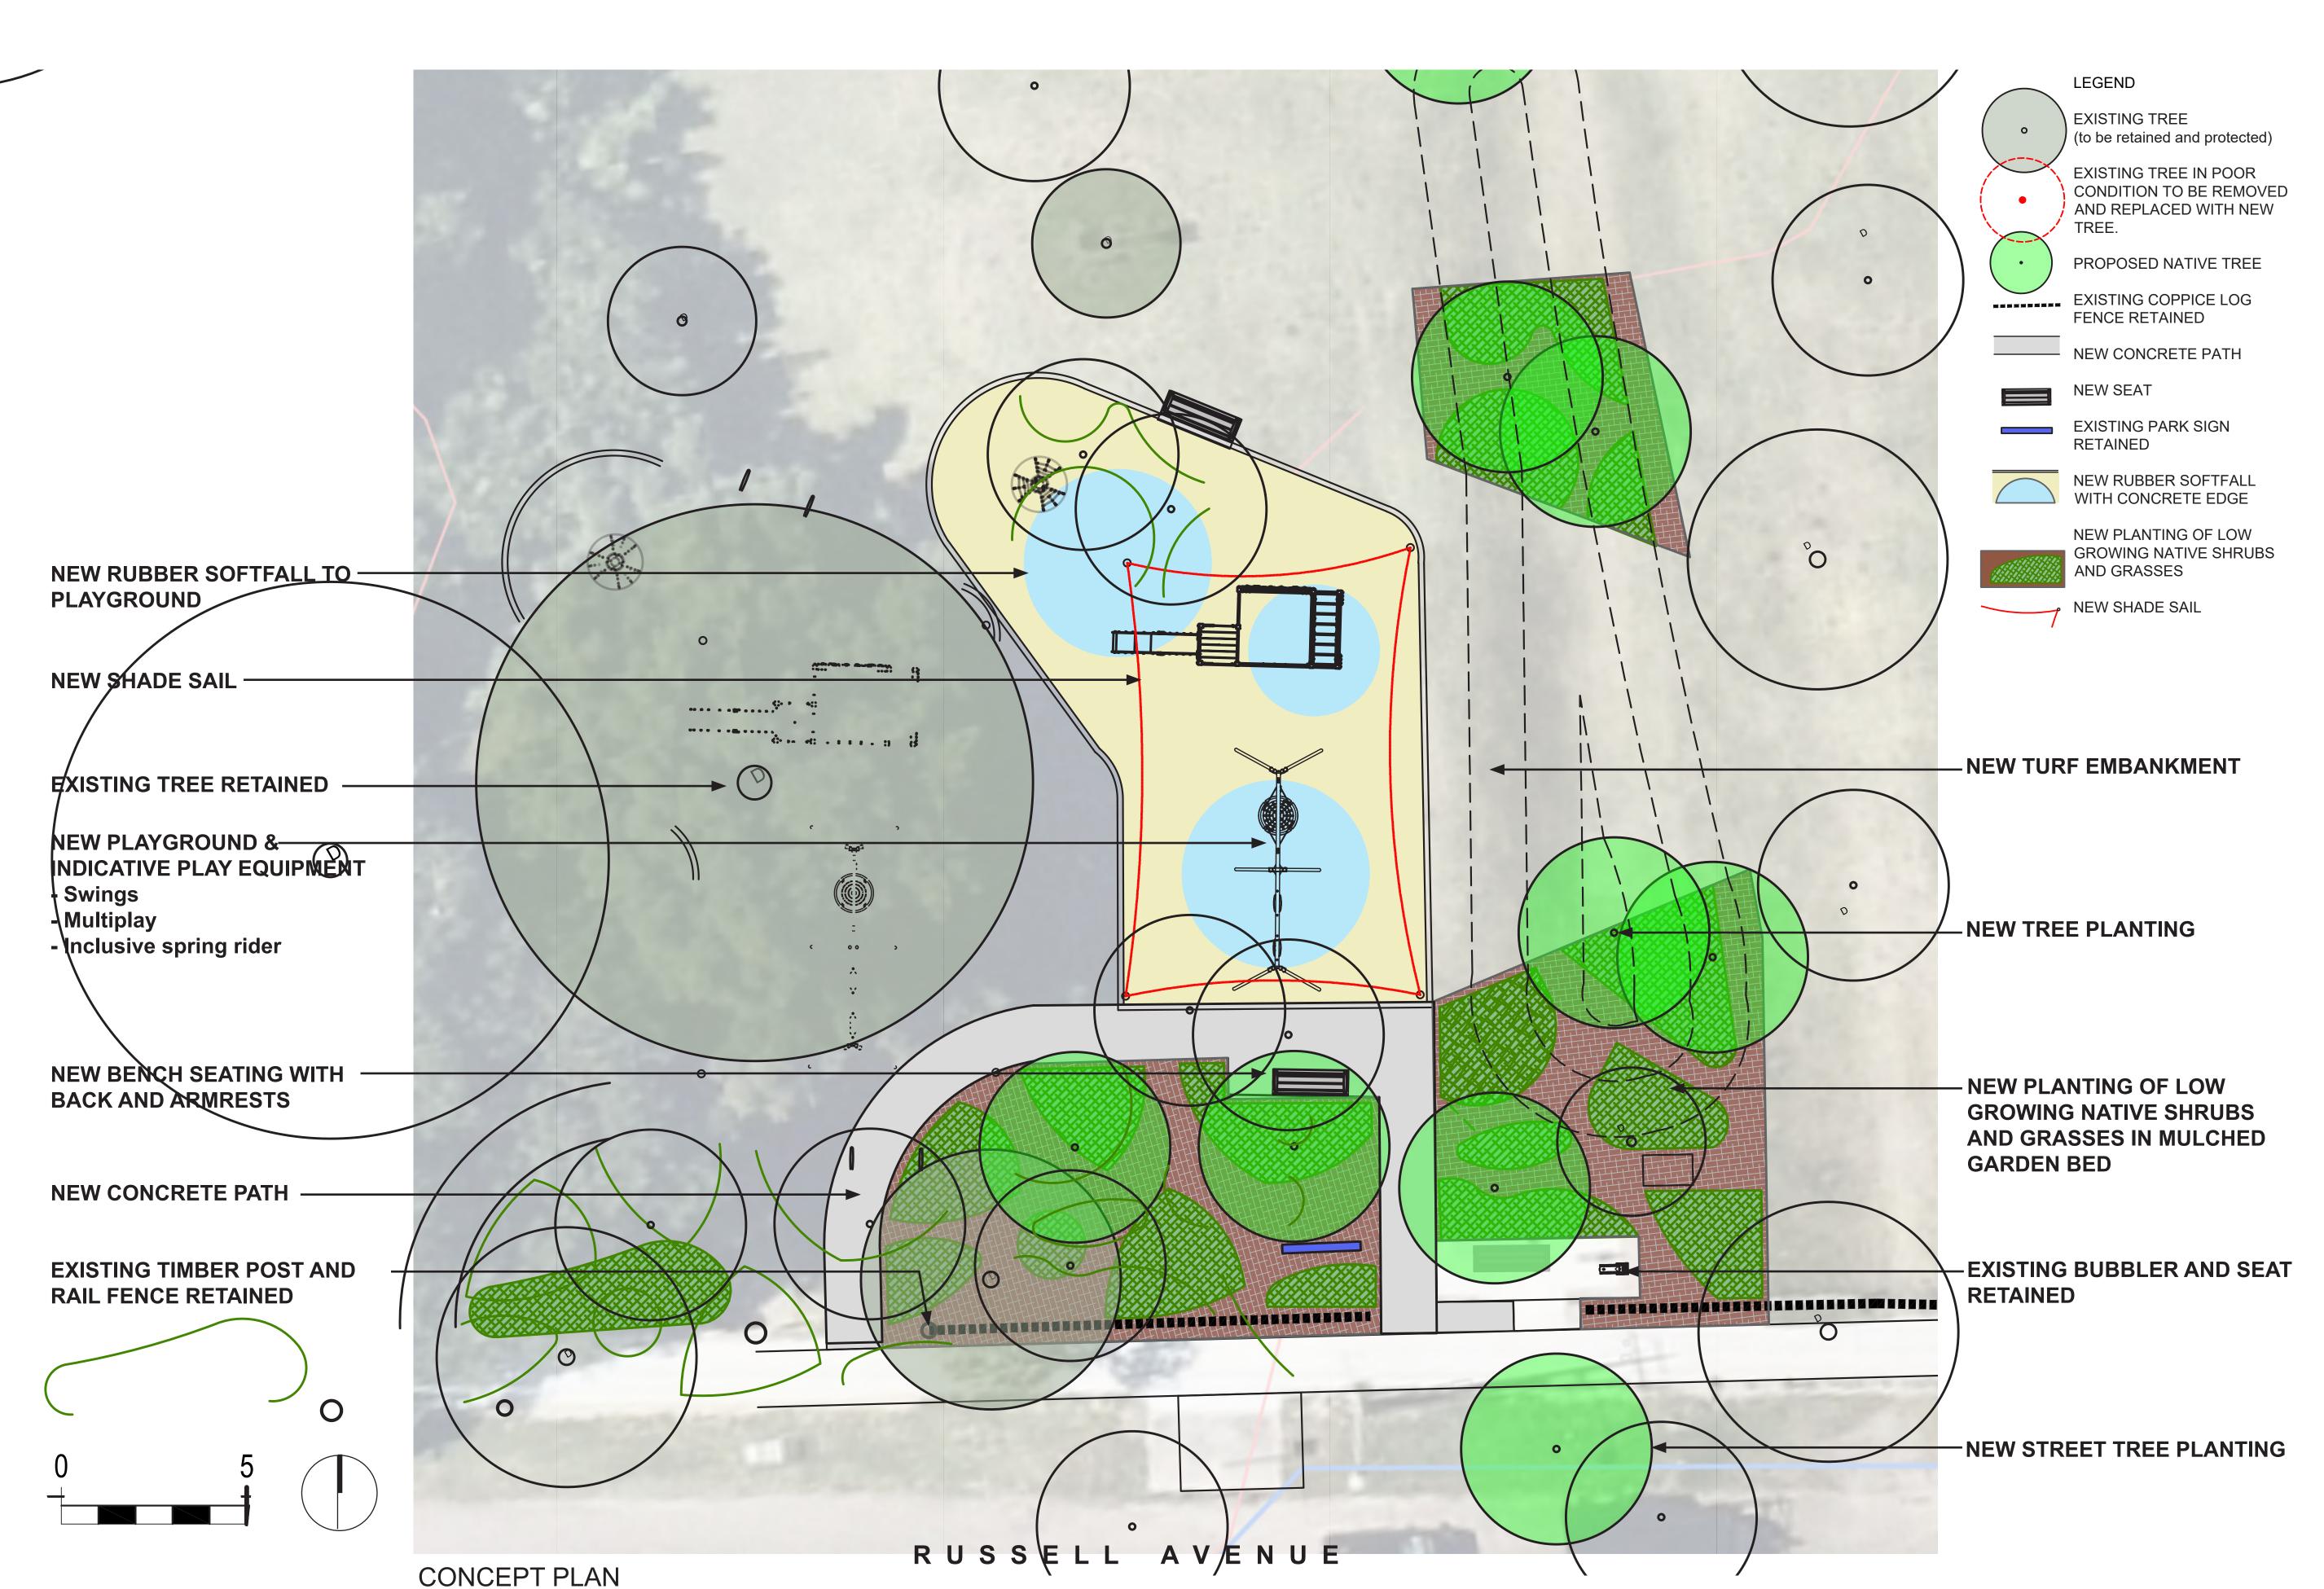

## What are we doing?

Bayside Council is renewing the existing playspace at Noel Seiffert Reserve, on Russell Avenue, Sans Souci. The upgrade will include the following improvements:

- Replacement of existing play equipment with new equipment suitable for children up to 12 years of age;
- New playground equipment will include swings, climbing unit with slide and play elements and a rotating platform; **Email:**
- Colourful new shade sail and vibrant new rubber wetpour playground surfacing;
- Seating and path connections;
- Landscaping and tree planting